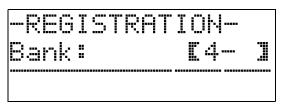

|
| •                              |
|                                |

#### Registration Data Types

- Tone Settings
- Tone numbers (main, layer, split)

Æ 62 63 6A

- Layer on/off
- Layer balance
- Split on/off
- Split point
- Octave shift
- Brightness
- Reverb ٠
- Chorus
- Transpose Touch response
- Soft/sostenuto pedal setting Damper pedal adjustment
- Pitch bend range
- Auto Accompaniment Settings (Areas 1 through 4
- only)
- Rhythm number
- Accomp on/off
- Chord fingering mode • Synchro standby
- Tempo
- Auto Accompaniment volume
- Auto harmonize

#### **Saving Registration Data**

- Configure the Digital Piano with the tone, rhythm, and other settings you want to save.
- 2. Press the **(BANK)** button to select the bank where you want to save the registration. *Example:* Bank 4



3. Next, hold down the (3) (STORE) button as you use the (3) through (3) buttons to select an area.

The data will be saved to the bank and area you specify.



Example: Bank 4, Area 1



#### **Recalling a Registration**

 Press the 
 (BANK) button to select the bank that contains the setup you want to recall.



2. Use the buttons (1) to (2) to select the area whose setup you want to recall.

This will recall the registration memory setup and automatically configure the Digital Piano settings accordingly.

*Example:* When recalling the registration data in Bank 4, Area 1



#### Saving registration Data on an External Device

See "Connecting to a Computer" (page E-55) for details about how to transfer sampled data to a computer for storage.

# **Recording Your Keyboard Play**





You